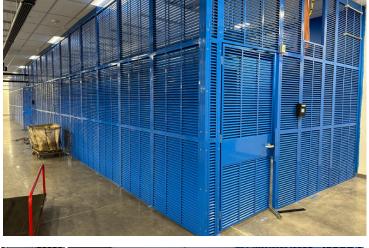

## LOUVER WALL CAGES

Higher densities, requiring unimpeded airflows and sight security concerns, have created the need for a cage system that allows airflow while providing security—both physical and sight. The traditional sight options impede that airflow.

Our revolutionary Louver Wall Cage System provides the best of all worlds. While providing sight and physical security, it also provides certified

airflow characteristics that can keep up with the cooling air demand in your Colocation facility.

## OUR UNIQUE LOUVER CAGES