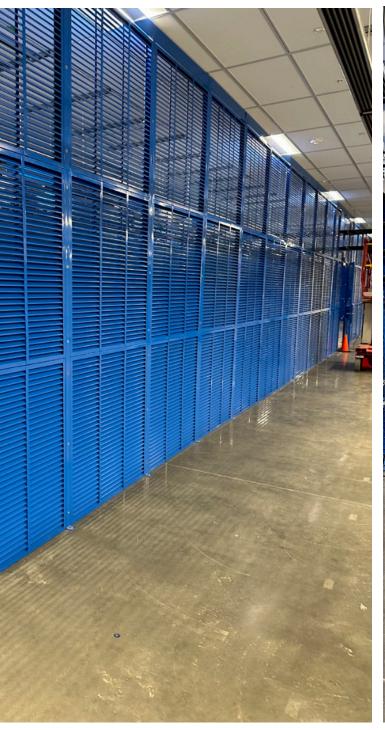

## LOUVER WALL CAGES

Higher densities, requiring unimpeded airflows and sight security concerns, have created the need for a cage system that allows airflow while providing security—both physical and sight. The traditional sight options impede that airflow.

Our revolutionary Louver Wall Cage System provides the best of all worlds. While providing sight and physical security, it also provides certified

airflow characteristics that can keep up with the cooling air demand in your Colocation facility.

Built with interchangeability and ease of installation in mind, our Louver Wall Cage Panels interchange with our standard Reconfigurable Data Center Cage System. Full CFD analysis is available and is certified to over 100CFM per Data Rack KW.