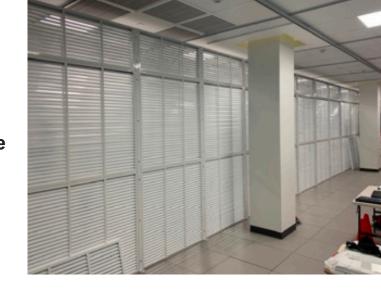

## LOUVER WALL CAGES

Higher densities, requiring unimpeded airflows and sight security concerns, have created the need for a cage system that allows airflow while providing security—both physical and sight. The traditional sight options impede that airflow.

Our revolutionary Louver Wall Cage System provides the best of all worlds. While providing sight and physical security, it also provides certified

airflow characteristics that can keep up with the cooling air demand in your Colocation facility.

Built with interchangeability and ease of installation in mind, our Louver Wall Cage Panels interchange with our standard Reconfigurable Data Center Cage System. Full CFD analysis is available and is certified to over 100CFM per Data Rack KW.