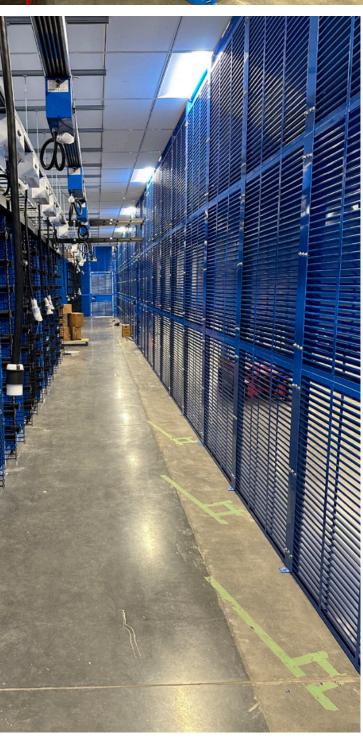

## LOUVER WALL CAGES

Higher densities, requiring unimpeded airflows and sight security concerns, have created the need for a cage system that allows airflow while providing security—both physical and sight. The traditional sight options impede that airflow.

Our revolutionary Louver Wall Cage System provides the best of all worlds. While providing sight and physical security, it also provides certified

airflow characteristics that can keep up with the cooling air demand in your Colocation facility.

Built with interchangeability and ease of installation in mind, our Louver Wall Cage Panels interchange with our standard Reconfigurable Data Center Cage System. Full CFD analysis is available and is certified to over 100CFM per Data Rack KW.