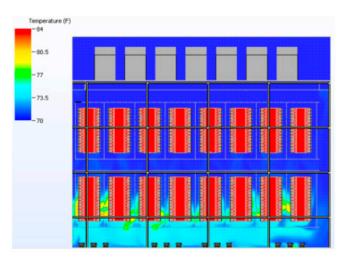

Built with interchangeability and ease of installation in mind, our Louver Wall Cage Panels interchange with our standard Reconfigurable Data Center Cage System. Full CFD analysis is available and is certified to over 100CFM per Data Rack KW.

**INSTALLED AND TESTED** 