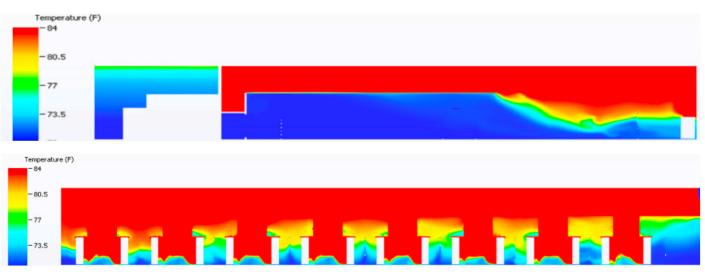

Built with interchangeability and ease of installation in mind, our Louver Wall Cage Panels interchange with our standard Reconfigurable Data Center Cage System. Full CFD analysis is available and is certified to over 100CFM per Data Rack KW.

**INSTALLED AND TESTED** 